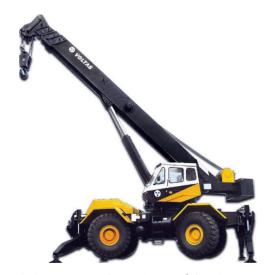

VOLFAN Mine Ventilation & VOLDRUM Tugger Haulage Underground mine ventilation is a crucial task for the occupation, health and safety of miners miners working in underground mineswhether it is coal or hard rock mines for miners working in underground mines- whether it is coal or hard rock mines.

Underground mine ventilation provides a flow of air to the underground operations of a mine of sufficient volume. It dilutes and removes noxious gases, typically NOx, SO2, methane, CO2 and CO. The design and engineering of a Mine Ventilation is very critical as it addresses oxygen reduction issues beneath the Earth. VOLFAN is designed, engineered and installed to maintain a healthy environment inside the mining tunnel and has been the torch bearer of mine ventilation for underground mines since 1970's.