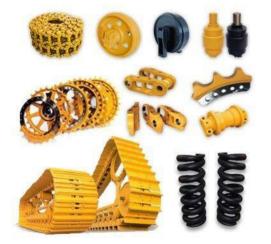

Undercarriage & GET's Voltas also source some of the finest Undercarriages for any earth moving machinery that operates on Track. Our offering includes Track Shoe Assemblies, Track Link Assemblies, Track & Carrier Rollers, Idlers, Sprockets & Segments, Grouser Shoes, Recoil Springs & Track Tensioners, Track Bolts & Nuts along with Ground Engaging Tools (GET's) viz Tooth points, Adaptors, Bucket assemblies, Cutting Edges and so on. Ours association spreads across from global manufacturers to quality Indian casting manufacturers. Backed by Voltas network across mines and its machine knowledge for last 6 decades makes it distinctive offering to our customer.