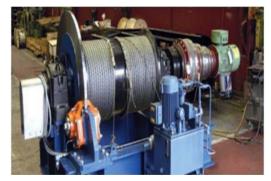

VOLDRUM Tugger Haulage Products and after engineered designed by Voltas to haul coal tubs at faces. It is one of the oldest product in its category operating across various underground coal mines in India.