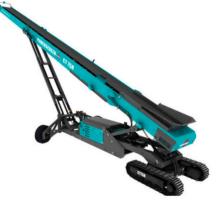

## **Product Range**

**Crushers** - Our range of jaw, impact, and cone crushers boast excellent productivity and reliability all of which is supported by our worldwide Customer Support Services.

Screens - Our varied selection of screening wear parts and spares for the complete current range of Powerscreen screens including Warrior, Chieftain and H-Ranges. **Conveyors** - Our range of mobile conveyors are designed to work in conjunction with the entire range of Powerscreen crushing and screening equipment.