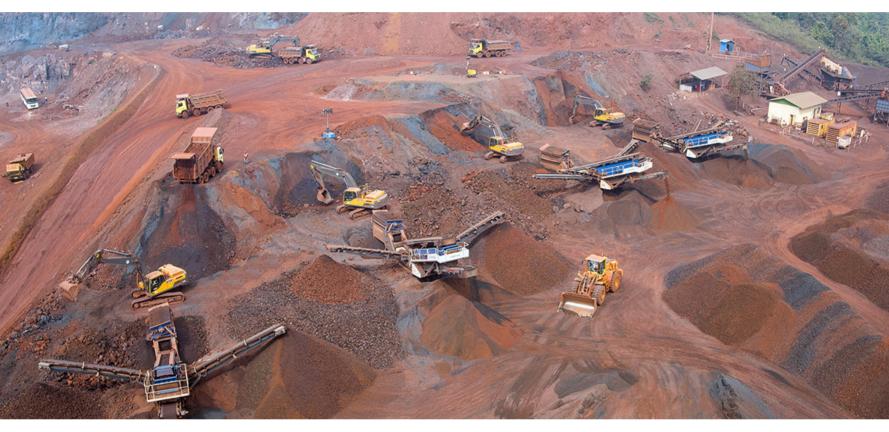

#### **Crushing & Screening Solutions**

Voltas Crushing & Screening Solutions is a one stop hub where a Crusher owner can enhance the productivity from his Crushing and Screening business .Our Crushing and Screening solutions aims at minimizing downtime, increase capacity, lower your cost per ton or meet specific size-reduction requirements.

At Voltas Crushing and Screening Solutions we strive at implementing a preventive and predictive maintenance program and this helps our customers extend the residual life and performance of the crushers.