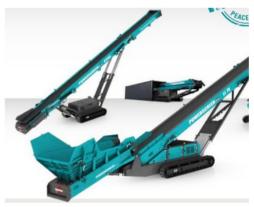

## **Product Range**

**Crushers** - Our range of jaw, impact, and cone crushers boast excellent productivity and reliability all of which is supported by our worldwide Customer Support Services.

Screens - Our varied selection of screening wear parts and spares for the complete current range of Powerscreen screens including Warrior, Chieftain and H-Ranges. **Conveyors** - Our range of mobile conveyors are designed to work in conjunction with the entire range of Powerscreen crushing and screening equipment.