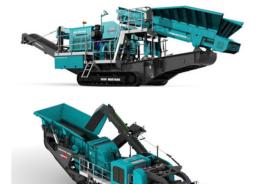

## **Product Range**

**Crushers** - Our range of jaw, impact, and cone crushers boast excellent productivity and reliability all of which is supported by our worldwide Customer Support Services.

Screens - Our varied selection of screening wear parts and spares for the complete current range of Powerscreen screens including Warrior, Chieftain and H-Ranges. **Conveyors** - Our range of mobile conveyors are designed to work in conjunction with the entire range of Powerscreen crushing and screening equipment.